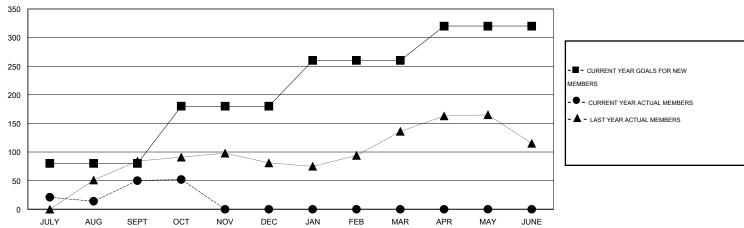

#### GOALS AND ACTUAL MEMBERS CUMULATIVE

| DROPPED CLUBS: 0 |     | 50 CLUBS OF 81 ADDED 1 OR MORE<br>NEW MEMBERS | GENDER DISTRIBUTION  MALE 1,488 (72.80%) |              |    |
|------------------|-----|-----------------------------------------------|------------------------------------------|--------------|----|
| DROPPED MEMBERS  |     |                                               | FEMALE                                   | 556 (27.20%) |    |
| DECEASED         | 1   | CLICK HERE FOR HEALTH                         |                                          |              | 63 |
| CLUB CANCELLED   | 0   | CLICK HERE FOR HEALTH ASSESSMENT DATA         | FAMILY UNIT MEMBERS                      |              |    |
| OTHER            | 119 |                                               | HEAD OF HOUSEHOLD                        |              | 25 |
| TOTAL            | 120 |                                               | NON-HEAD OF HOUSEHOLD                    |              |    |

## LOCATION HONG KONG, CHINA

GMT CA 5

| Clubs                       |                  |           |                  |                  | Members                     |                    |                                     |                    |                  |
|-----------------------------|------------------|-----------|------------------|------------------|-----------------------------|--------------------|-------------------------------------|--------------------|------------------|
| RESULTS FOR 2016-2017       |                  |           |                  |                  | RESULTS FOR 2016-2017       |                    |                                     |                    |                  |
| QUARTER                     | NEW CLUB<br>GOAL | NEW CLUBS | DROPPED<br>CLUBS | NET<br>GAIN/LOSS | QUARTER                     | NEW MEMBER<br>GOAL | CHARTER AND<br>NEW MEMBERS<br>ADDED | DROPPED<br>MEMBERS | NET<br>GAIN/LOSS |
| JULY/AUG/SEPT               | 1                | 2         | 0                | 2                | JULY/AUG/SEPT               | 80                 | 154                                 | 104                | 50               |
| OCT/NOV/DEC                 | 2                | 0         | 0                |                  | OCT/NOV/DEC                 | 100                | 18                                  | 16                 | 2                |
| JAN/FEB/MAR<br>APR/MAY/JUNE | 1                | 0         | 0                | 0                | JAN/FEB/MAR<br>APR/MAY/JUNE | 80<br>60           | 0                                   | 0                  | 0                |