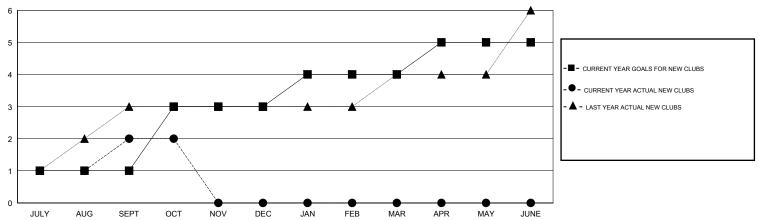

### GOALS AND ACTUAL NEW CLUBS CUMULATIVE

## LOCATION HONG KONG, CHINA

GMT CA 5

| Clubs                       |                  |           |                  |                  | Members                     |                    |                                     |                    |                  |
|-----------------------------|------------------|-----------|------------------|------------------|-----------------------------|--------------------|-------------------------------------|--------------------|------------------|
| RESULTS FOR 2016-2017       |                  |           |                  |                  | RESULTS FOR 2016-2017       |                    |                                     |                    |                  |
| QUARTER                     | NEW CLUB<br>GOAL | NEW CLUBS | DROPPED<br>CLUBS | NET<br>GAIN/LOSS | QUARTER                     | NEW MEMBER<br>GOAL | CHARTER AND<br>NEW MEMBERS<br>ADDED | DROPPED<br>MEMBERS | NET<br>GAIN/LOSS |
| JULY/AUG/SEPT               | 1                | 2         | 0                | 2                | JULY/AUG/SEPT               | 80                 | 154                                 | 104                | 50               |
| OCT/NOV/DEC                 | 2                | 0         | 0                |                  | OCT/NOV/DEC                 | 100                | 18                                  | 16                 | 2                |
| JAN/FEB/MAR<br>APR/MAY/JUNE | 1                | 0         | 0                | 0                | JAN/FEB/MAR<br>APR/MAY/JUNE | 80<br>60           | 0                                   | 0                  | 0                |